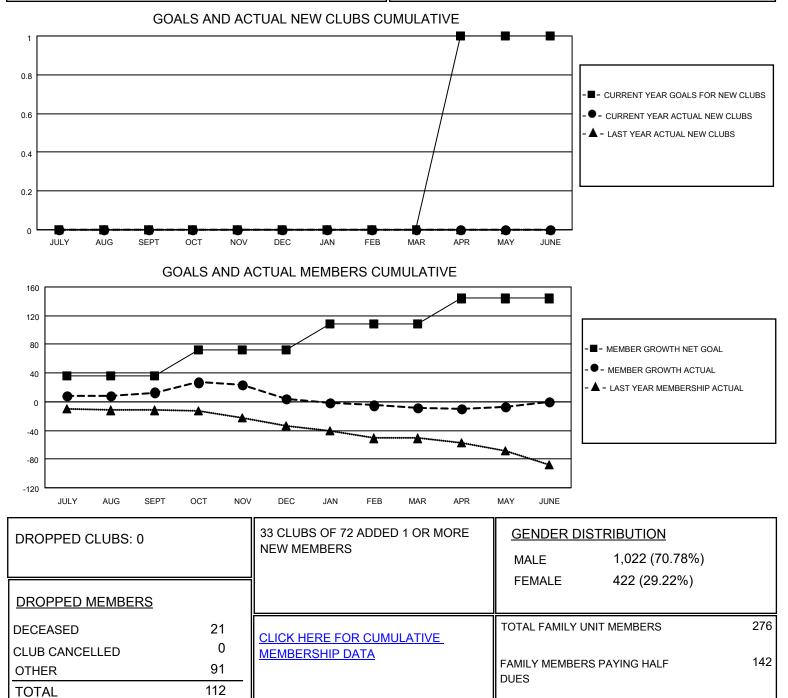

## LOCATION KANSAS

District 17 N

Results as of: 5/31/2021

| Clubs                 |               |           |               | Members               |                        |                         |                                                    |
|-----------------------|---------------|-----------|---------------|-----------------------|------------------------|-------------------------|----------------------------------------------------|
| RESULTS FOR 2020-2021 |               |           |               | RESULTS FOR 2020-2021 |                        |                         |                                                    |
| QUARTER               | NEW CLUB GOAL | NEW CLUBS | DROPPED CLUBS | QUARTER MEMI          | BER GROWTH NET<br>GOAL | MEMBER GROWTH<br>ACTUAL | DROPPED<br>MEMBERS ACTUAL<br>(including transfers) |
| JULY/AUG/SEPT         | 0             | 0         | 0             | JULY/AUG/SEPT         | 36                     | 42                      | 26                                                 |
| OCT/NOV/DEC           | 0             | 0         | 0             | OCT/NOV/DEC           | 36                     | 39                      | 46                                                 |
| JAN/FEB/MAR           | 0             | 0         | 0             | JAN/FEB/MAR           | 36                     | 13                      | 24                                                 |
| APR/MAY/JUNE          | 1             | 0         | 0             | APR/MAY/JUNE          | 36                     | 17                      | 16                                                 |